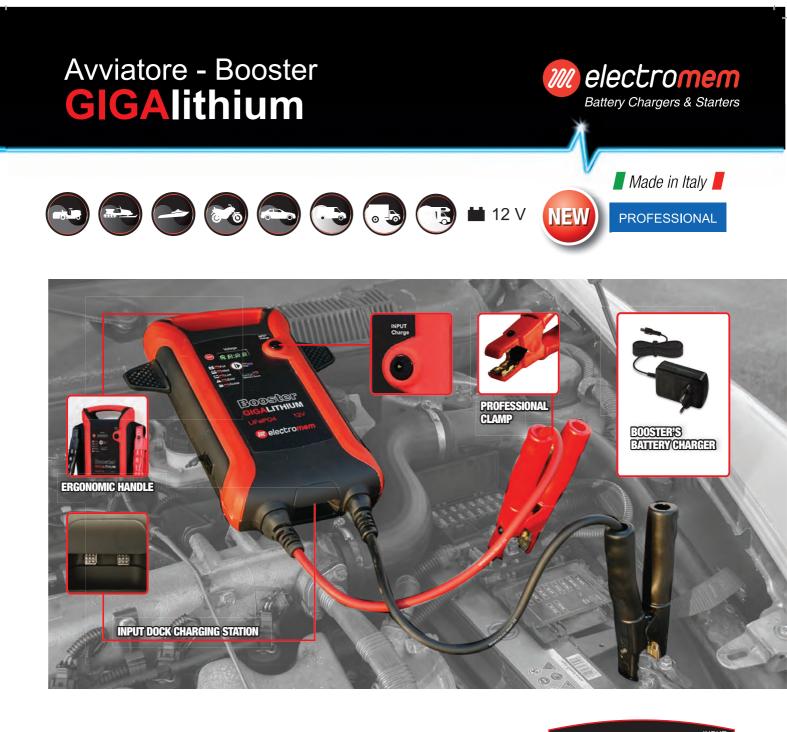

# Avviatore - Booster **GIGA**lithium

VEW

## Professional Lithium technology

🖬 12 V

## *melectromem*

Battery Chargers & Starters

LifePo4 100% sicuro 100% safe

PROFESSIONAL

#### Booster ultra leggero ad alte prestazioni Booster ultra light and high performance

Made in Italy

Sviluppato e prodotto in Italia Developed and made in Italy