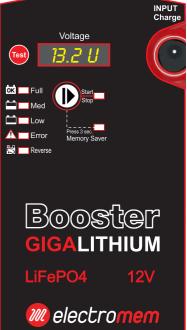

#### **Totalmente protetto** contro: Inversione di polarità

- Corto circuito
- Voltaggio errato
- Sovraccarico
- Sottoscarica Sovracarica
- Sovratemperatura

### Fully Safe System:

- Reverse polarity •
- Short circuit •
- Voltage error
- Overload
- Over discharge •
- Over charge • Over temperature

### High quality mosfet technology **Special Function:**

Salva memoria Memory Saver

| Cod. / Art. code                                                | 05390                   |
|-----------------------------------------------------------------|-------------------------|
| Modello / Model                                                 | GIGAlithium             |
| Tensione utilizzo / Operating Voltage                           | 12V                     |
| Amperaggio continuo / Continuos current*                        | 800A                    |
| Amperaggio massimo di avviamento / Start max amperage           | 2000A                   |
| Amperaggio di picco / Peak ampere**                             | 4000A                   |
| Amperaggio Pinze /Clamp output                                  | 850A                    |
| Lunghezza cavi / Cable lenght                                   | 50cm                    |
| Sezione cavi / cable size                                       | CU 10 mm <sup>2</sup>   |
| Tensione di ricarica massima/ Maximum Charge voltage            | 14,5V                   |
| Caricabatterie automatico / Automatic Battery Charger           | 12V 1,3A                |
| Tipo Batteria / battery type                                    | 4 cells Lithium LifePo4 |
| Protezione inversione di polarità / Reverse polarity protection | Yes                     |
| Protezione corto circuito / Short circuit protection            | Yes                     |
| Protezione sovratensione / Overvoltage protection               | Yes                     |
| Salva memoria / Memory saver                                    | Yes                     |
| Dimensioni (mm) / Size (mm)                                     | 260 x 135 x 72          |
| Peso netto (Kg) / Net weight (Kg)                               | 2,5Kg                   |